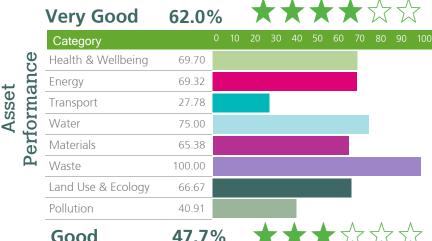

## BREEAM In-Use

The assessment of the common areas of:

Parco Commerciale Gli Orsi - Building

Viale Domenico Modugno nº 4/a, Biella (BI) Biella 13900

**BREEAM In-Use International: 2015** 

Gli Orsi Shopping Centre 1 S.r.l.

BIU00008792-1.2

Issue: **1.2** 

The assessment process is certified by BRE Global Limited in accordance with the requirements of **Scheme Document SD123** 

**Asset Performance:** 

62.0%

**Very Good** 

**Building Management:** 

47.7%

Good

**Occupier Management: Not Assessed** 

Sonae Sierra

Licensed Assessor Company

Susana Neves

BAUD0780

Butcher